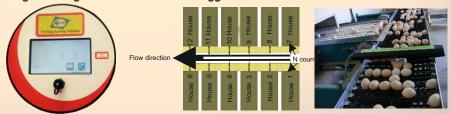

The EG 1 A for N20 to N 100 egg counter for cross conveyor.

Up to 12 N 20 to N 100 counter can be connected to the EG 1 A.

The EG 1 A will subtract the previous egg counts for the next egg counter to give the right count out from each egg belt