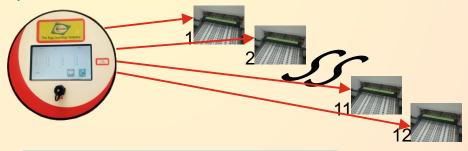

## The EG 1 can be ordered in different configuration.

The EG 1 A for row counting Mark 5 and N20 egg couter. Up to 12 Mark 5 or N 20 counter can be connected to the EG 1 A.

The EG 1 A for nest belt counting N 20 to N 100 egg counter. Up to 12 N 20 to N100 counter can be connected to the EG 1 A.

The EG 1 A for N20 to N 100 egg counter for cross conveyor.

Up to 12 N 20 to N 100 counter can be connected to the EG 1 A.

The EG 1 A will subtract the previous egg counts for the next egg counter to give the right count out from each egg belt