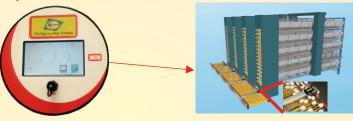

## **EG 1 Egg Counter Display**

## The EG 1 can be ordered in different configuration.

The EG 1 A for row counting Mark 5 and N20 egg couter. Up to 12 Mark 5 or N 20 counter can be connected to the EG 1 A.

The EG 1 A for nest belt counting N 20 to N 100 egg counter. Up to 12 N 20 to N100 counter can be connected to the EG 1 A.