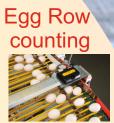

## The EG 1 can be ordered in different configuration.

The EG 1 A for row counting Mark 5 and N20 egg couter. Up to 12 Mark 5 or N 20 counter can be connected to the EG 1 A.

The EG 1 A for nest belt counting N 20 to N 100 egg counter. Up to 12 N 20 to N100 counter can be connected to the EG 1 A.