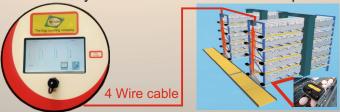

The EG 1 B Tier counter for Mark 5 egg counter. Up to 144 Mark 5 counter can be connected to the EG 1 B by a HUB box. Each HUB box can take up to 12 Mark 5 counters.

EggTier counting

The EG 1 C for Tier counting on a up down convey for Mark 5 egg couter.