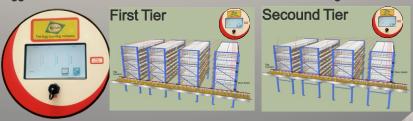

The EG 1 B Tier counter for Mark 5 egg counter. Up to 144 Mark 5 counter can be connected to the EG 1 B by a HUB box. Each HUB box can take up to 12 Mark 5 counters.

EggTier counting

The EG 1 C for Tier counting on a up down convey for Mark 5 egg couter.

The EG 1 C 12 input can be programed for numbers of tiers and for number of mark 5 egg counter. A Micro switch is connected to indicate the tier hights.